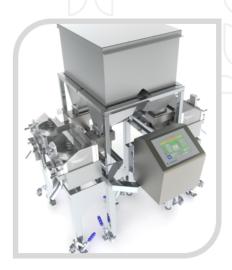

#### **SUMMARY**

Almac's SADE SP440 is used in R&D applications for weight sorting both tablets and capsules, where batch sizes can vary from 1,000-250.000

### SOLUTION

Offering high accuracy and the ability to handle many shapes and sizes without change parts, the SADE SP440 is ideal for the 100% check-weighing of large scale R&D batches.